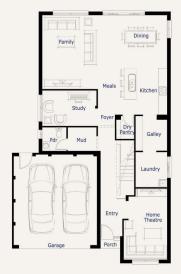

## Rochedale30

**Lot 6 Yuroke Road GREENVALE** 

Lot Size: 413m<sup>2</sup> SINCLAIR facade