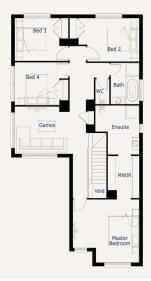

## Rochedale30

**Lot 6 Yuroke Road GREENVALE** 

Lot Size: 413m<sup>2</sup> SINCLAIR facade