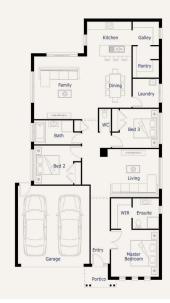

#### Midland21

Lot 6 Yuroke Road GREENVALE

Lot Size: 413m<sup>2</sup> THORNGATE facade