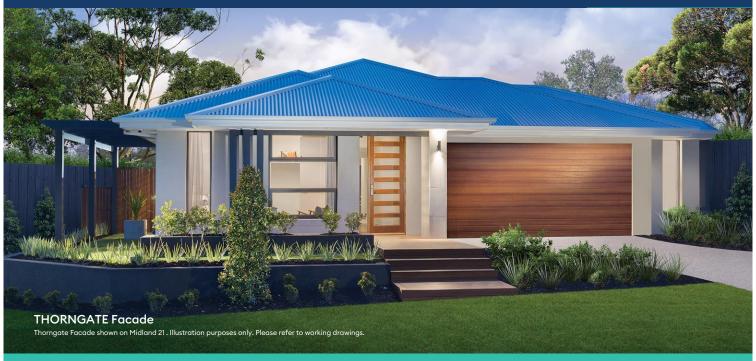

#### Midland21

Lot 6 Yuroke Road GREENVALE

Lot Size: 413m<sup>2</sup> THORNGATE facade